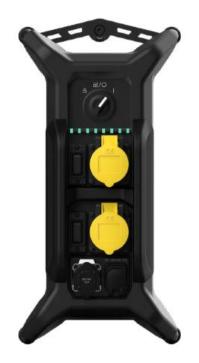

#### This is Instagrid GO 36 LV

- Delivers power equivalent to 32 A / 110 V construction site power
- Use any AC electrical equipment with a suitable plug
- Fast recharging from standard 16 A 230 V or 16 A 110 V supply in under 3 hours

#### **Electrical Connections**

Output socket 2 x CEE 16 A

Output socket Instagrid Accessories Outlet

capable of 110 V / 32 A

Input charging socket Neutrik powerCON TRUE1 TOP®