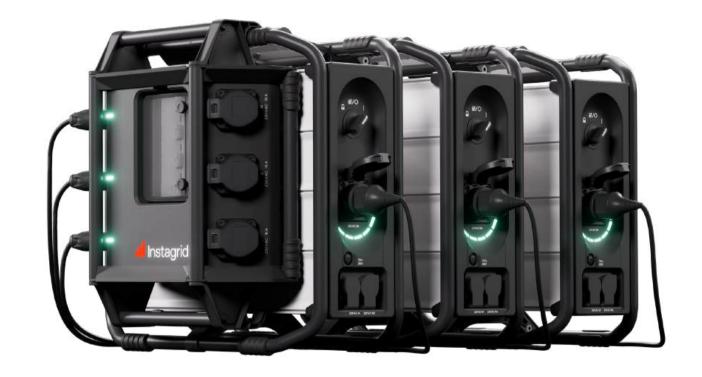

# ONE POWERFUL SYSTEM

**Instagrid LINK** is a smart power distributor that extends the features of your portable power supply and enables new and powerful applications.

- Island mode combine Instagrid GO units for up to 3 x power capacity. Hot-swap seamlessly for extended run times without the hassle of generators or extension cords.
- Continuous power source set up a mission-critical power supply with no interruptions.
- Power up to three devices with RCD-protection without noise or exhaust fumes throughout the whole working day.

#### **Electrical Connections**

Output socket 2 x CEE 16 A

Output socket Instagrid Accessories Outlet

capable of 110 V / 32 A

Input charging socket Neutrik powerCON TRUE1 TOP®

#### This is Instagrid GO 36 LV

- Delivers power equivalent to 32 A / 110 V construction site power
- Use any AC electrical equipment with a suitable plug
- Fast recharging from standard 16 A 230 V or 16 A 110 V supply in under 3 hours