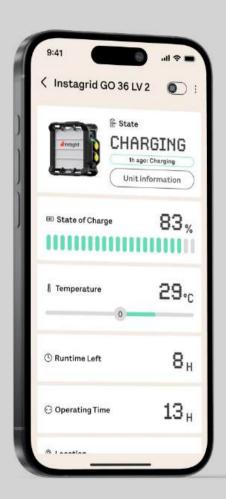

# In-depth unit information

Monitor run-time, state of charge, temperature, and location of Instagrid product(s).