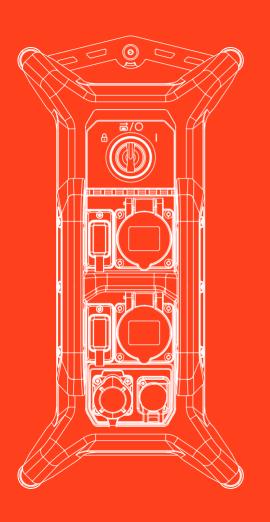

#### This is Instagrid GO 36 LV

- Delivers power equivalent to 32 A / 110 V construction site power
- Use any AC electrical equipment with a suitable plug
- Fast recharging from standard 16 A 230 V or 16 A 110 V supply in under 3 hours

#### **Electrical Connections**

Output socket 2 x CEE 16 A

Output socket Instagrid Accessories Outlet

capable of 110 V / 32 A

Input charging socket Neutrik powerCON TRUE1 TOP®