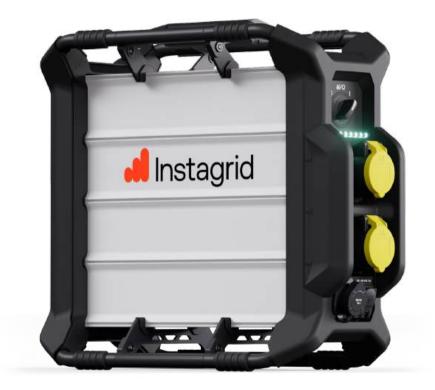

# Portable energy reinvented

Introducing a portable power supply that delivers grid-like performance with a rated power output of 3,600 W, a peak power output of 18,000 W, and a truly lightweight design.

- Power even your most demanding tools
- Suitable for use indoors or outdoors in all weather conditions (IP 44 rating)
- Minimise trailing cables and reduce trip hazards
- Can be carried in one hand (20 kg)
- Eliminate noise pollution and local emissions

#### This is Instagrid GO 36 LV

- Delivers power equivalent to 32 A / 110 V construction site power
- Use any AC electrical equipment with a suitable plug
- Fast recharging from standard 16 A 230 V or 16 A 110 V supply in under 3 hours

#### **Electrical Connections**

Output socket 2 x CEE 16 A

Output socket Instagrid Accessories Outlet

capable of 110 V / 32 A

Input charging socket Neutrik powerCON TRUE1 TOP®