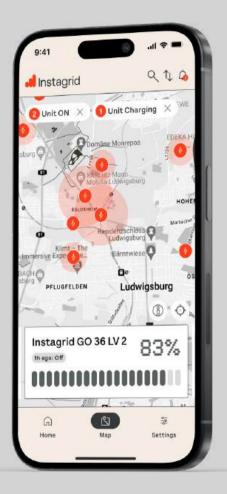

# In-depth unit information

Monitor run-time, state of charge, temperature, and location of Instagrid product(s).

#### Quick overview

The status of all your Instagrid products at a glance.