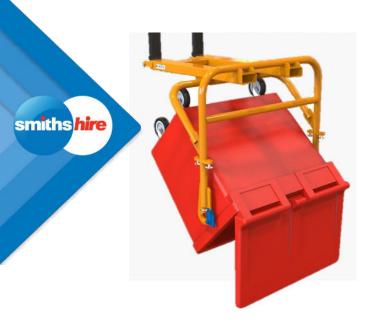

## Fork Mounted Wheelie Bin Handler

Designed for handling large wheelie bins, These wheelie bin handlers allow bins to be picked up, transported and emptied whilst utilising the forklift truck.

With adjustable catch sections to allow for small variance on bin widths, the wheelie bins can be safely picked up via the side trunnions and transported to the waste receptacle where the contents of the bin is to be tipped into

With no moving parts, wires or pulleys, the wheelie bin is simply positioned against the side of the waste receptacle, and with forward motion applied, the bin rotates to the required angle suitable for tipping

| Model Ref | Capacity | Max Fork Size | Fork Spread | Wheelie Bin Type    | Weight |
|-----------|----------|---------------|-------------|---------------------|--------|
| WBH-1100L | 500kg    | 145mm x 60mm  | 685mm       | 1100 litre Flat Lid | 135kg  |
|           |          |               |             |                     |        |