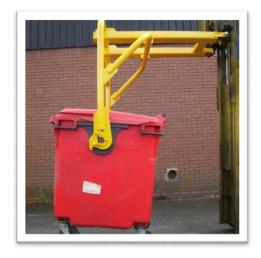

## Fork Mounted Wheelie Bin Handler

Designed for handling large wheelie bins, These wheelie bin handlers allow bins to be picked up, transported and emptied whilst utilising the forklift truck.

With adjustable catch sections to allow for small variance on bin widths, the wheelie bins can be safely picked up via the side trunnions and transported to the waste receptacle where the contents of the bin is to be tipped into

With no moving parts, wires or pulleys, the wheelie bin is simply positioned against the side of the waste receptacle, and with forward motion applied, the bin rotates to the required angle suitable for tipping