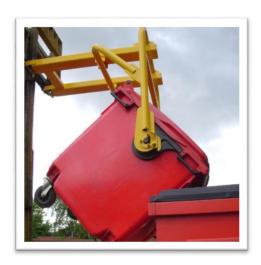

With no moving parts, wires or pulleys, the wheelie bin is simply positioned against the side of the waste receptacle, and with forward motion applied, the bin rotates to the required angle suitable for tipping