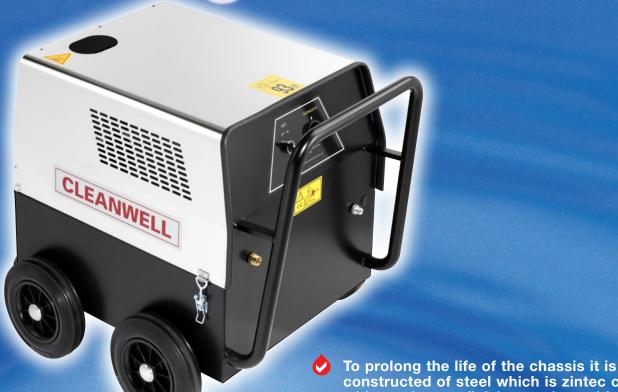

## HOTEOX

- constructed of steel which is zintec coated with a polyester finish complete with 4x10" wheels
  - Long life, weather resistant, rust-proof stainless steel cover
  - Diesel tank with float switch
  - Robust long life
  - Supplied with an 8 foot joining hose which has 3/8 BSP female x 22ml female
  - Environmentally friendly specification
  - Designed and manufactured by Cleanwell to comply with CE Legislation
  - 1 Year guarantee subject to conditions of sale