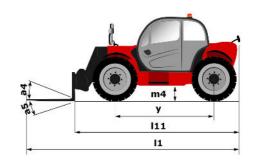

## MT 930 H

|                                             | мт <b>930 н</b> Created on 5 May 2023 at 13:09: |
|---------------------------------------------|-------------------------------------------------|
| Capacities                                  | Metric                                          |
| Max. capacity                               | 3000 kg                                         |
| Max. lifting height                         | 8.85 m                                          |
| Max. outreach                               | 6.05 m                                          |
| Weight and dimensions                       |                                                 |
| Overall length to carriage                  | I11 4.67 m                                      |
| Overall length (with forks)                 | l1 5.77 m                                       |
| Overall width                               | b1 1.99 m                                       |
| Overall height                              | h17 1.99 m                                      |
| Wheelbase                                   | y 2.69 m                                        |
| Ground clearance                            | m4 0.35 m                                       |
| Overall cab width                           | b4 0.79 m                                       |
| Filt-up angle                               | a4 11 °                                         |
| Filt-down angle                             | a5 116°                                         |
| External turning radius (over tyres)        | Wa1 3.35 m                                      |
| Unladen weight (with forks)                 | 6550 kg                                         |
| Overall weight                              | 6550 kg                                         |
| Standard tyres                              | ALLIANCE 380/75 R20 148A8 A580                  |
| Forks length / width / section              | I / e / s 1070 mm x 100 mm / 50 mm              |
| Performances                                | 17 C / 3                                        |
| Lifting                                     | 10.24 s                                         |
| Lowering                                    | 7.95 s                                          |
| Extension                                   | 9.89 s                                          |
| Retraction                                  | 9.48 s                                          |
| Crowd                                       | 9.40 S<br>3.06 s                                |
| Dump                                        | 5.00 S<br>2.44 s                                |
|                                             | 2.44 \$                                         |
| Engine Franks hand                          |                                                 |
| Engine brand                                | Kubota                                          |
| Engine norm                                 | Stage V                                         |
| Engine model                                | V3307-CR-TE5B                                   |
| Number of cylinders / Capacity of cylinders | 4 - 3331 cm³                                    |
| .C. Engine power rating - Power (kW)        | 75 Hp / 54.60 kW                                |
| Max. torque / Engine rotation               | 265 Nm @ 1400 rpm                               |
| Drawbar pull (Laden)                        | 3860 daN                                        |
| Transmission                                |                                                 |
| Transmission type                           | Hydrostatic                                     |
| Number of gears (forward / reverse)         | 2/2                                             |
| Max. travel speed                           | 24.90 km/h                                      |
| Service brake                               | Hydraulic                                       |
| Hydraulics                                  |                                                 |
| Hydraulic pump type                         | Gear pump                                       |
| Hydraulic flow / Pressure                   | 88 I/min-245 bar                                |
| Fank capacities                             |                                                 |
| Engine oil                                  | 111                                             |
| Hydraulic oil                               | 115 I                                           |
| Fuel tank                                   | 90 1                                            |
| Noise and vibration                         |                                                 |
| Noise at driving position (LpA)             | 74 dB                                           |
| Noise to environment (LwA)                  | 103 dB                                          |
| Vibration on hands/arms                     | < 2.50 m/s <sup>2</sup>                         |
| Miscellaneous                               |                                                 |
| Steering wheels (front / rear)              | 2/2                                             |
| Safety cab homologation                     | Cabin ROPS - FOPS Level 2                       |

## MT 930 H - Dimensional drawing