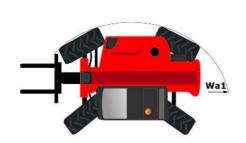

## MT 930 H

|                                             | мт <b>930 н</b> Created on 5 May 2023 at 13:09: |
|---------------------------------------------|-------------------------------------------------|
| Capacities                                  | Metric                                          |
| Max. capacity                               | 3000 kg                                         |
| Max. lifting height                         | 8.85 m                                          |
| Max. outreach                               | 6.05 m                                          |
| Weight and dimensions                       |                                                 |
| Overall length to carriage                  | I11 4.67 m                                      |
| Overall length (with forks)                 | l1 5.77 m                                       |
| Overall width                               | b1 1.99 m                                       |
| Overall height                              | h17 1.99 m                                      |
| Wheelbase                                   | y 2.69 m                                        |
| Ground clearance                            | m4 0.35 m                                       |
| Overall cab width                           | b4 0.79 m                                       |
| Filt-up angle                               | a4 11 °                                         |
| Filt-down angle                             | a5 116°                                         |
| External turning radius (over tyres)        | Wa1 3.35 m                                      |
| Unladen weight (with forks)                 | 6550 kg                                         |
| Overall weight                              | 6550 kg                                         |
| Standard tyres                              | ALLIANCE 380/75 R20 148A8 A580                  |
| Forks length / width / section              | I / e / s 1070 mm x 100 mm / 50 mm              |
| Performances                                | 17 C / 3                                        |
| Lifting                                     | 10.24 s                                         |
| Lowering                                    | 7.95 s                                          |
| Extension                                   | 9.89 s                                          |
| Retraction                                  | 9.48 s                                          |
| Crowd                                       | 9.40 S<br>3.06 s                                |
| Dump                                        | 5.00 S<br>2.44 s                                |
|                                             | 2.44 \$                                         |
| Engine Franks hand                          |                                                 |
| Engine brand                                | Kubota                                          |
| Engine norm                                 | Stage V                                         |
| Engine model                                | V3307-CR-TE5B                                   |
| Number of cylinders / Capacity of cylinders | 4 - 3331 cm³                                    |
| .C. Engine power rating - Power (kW)        | 75 Hp / 54.60 kW                                |
| Max. torque / Engine rotation               | 265 Nm @ 1400 rpm                               |
| Drawbar pull (Laden)                        | 3860 daN                                        |
| Transmission                                |                                                 |
| Transmission type                           | Hydrostatic                                     |
| Number of gears (forward / reverse)         | 2/2                                             |
| Max. travel speed                           | 24.90 km/h                                      |
| Service brake                               | Hydraulic                                       |
| Hydraulics                                  |                                                 |
| Hydraulic pump type                         | Gear pump                                       |
| Hydraulic flow / Pressure                   | 88 I/min-245 bar                                |
| Fank capacities                             |                                                 |
| Engine oil                                  | 111                                             |
| Hydraulic oil                               | 115 I                                           |
| Fuel tank                                   | 90 1                                            |
| Noise and vibration                         |                                                 |
| Noise at driving position (LpA)             | 74 dB                                           |
| Noise to environment (LwA)                  | 103 dB                                          |
| Vibration on hands/arms                     | < 2.50 m/s <sup>2</sup>                         |
| Miscellaneous                               |                                                 |
| Steering wheels (front / rear)              | 2/2                                             |
| Safety cab homologation                     | Cabin ROPS - FOPS Level 2                       |

## MT 930 H - Dimensional drawing