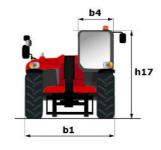

## MT 930 H

|                                             | мт <b>930 н</b> Created on 5 May 2023 at 13:09: |
|---------------------------------------------|-------------------------------------------------|
| Capacities                                  | Metric                                          |
| Max. capacity                               | 3000 kg                                         |
| Max. lifting height                         | 8.85 m                                          |
| Max. outreach                               | 6.05 m                                          |
| Weight and dimensions                       |                                                 |
| Overall length to carriage                  | I11 4.67 m                                      |
| Overall length (with forks)                 | l1 5.77 m                                       |
| Overall width                               | b1 1.99 m                                       |
| Overall height                              | h17 1.99 m                                      |
| Wheelbase                                   | y 2.69 m                                        |
| Ground clearance                            | m4 0.35 m                                       |
| Overall cab width                           | b4 0.79 m                                       |
| Filt-up angle                               | a4 11 °                                         |
| Filt-down angle                             | a5 116°                                         |
| External turning radius (over tyres)        | Wa1 3.35 m                                      |
| Unladen weight (with forks)                 | 6550 kg                                         |
| Overall weight                              | 6550 kg                                         |
| Standard tyres                              | ALLIANCE 380/75 R20 148A8 A580                  |
| Forks length / width / section              | I / e / s 1070 mm x 100 mm / 50 mm              |
| Performances                                | 17 C / 3                                        |
| Lifting                                     | 10.24 s                                         |
| Lowering                                    | 7.95 s                                          |
| Extension                                   | 9.89 s                                          |
| Retraction                                  | 9.48 s                                          |
| Crowd                                       | 9.40 S<br>3.06 s                                |
| Dump                                        | 5.00 S<br>2.44 s                                |
|                                             | 2.44 \$                                         |
| Engine Franks hand                          |                                                 |
| Engine brand                                | Kubota                                          |
| Engine norm                                 | Stage V                                         |
| Engine model                                | V3307-CR-TE5B                                   |
| Number of cylinders / Capacity of cylinders | 4 - 3331 cm³                                    |
| .C. Engine power rating - Power (kW)        | 75 Hp / 54.60 kW                                |
| Max. torque / Engine rotation               | 265 Nm @ 1400 rpm                               |
| Drawbar pull (Laden)                        | 3860 daN                                        |
| Transmission                                |                                                 |
| Transmission type                           | Hydrostatic                                     |
| Number of gears (forward / reverse)         | 2/2                                             |
| Max. travel speed                           | 24.90 km/h                                      |
| Service brake                               | Hydraulic                                       |
| Hydraulics                                  |                                                 |
| Hydraulic pump type                         | Gear pump                                       |
| Hydraulic flow / Pressure                   | 88 I/min-245 bar                                |
| Fank capacities                             |                                                 |
| Engine oil                                  | 111                                             |
| Hydraulic oil                               | 115 I                                           |
| Fuel tank                                   | 90 1                                            |
| Noise and vibration                         |                                                 |
| Noise at driving position (LpA)             | 74 dB                                           |
| Noise to environment (LwA)                  | 103 dB                                          |
| Vibration on hands/arms                     | < 2.50 m/s <sup>2</sup>                         |
| Miscellaneous                               |                                                 |
| Steering wheels (front / rear)              | 2/2                                             |
| Safety cab homologation                     | Cabin ROPS - FOPS Level 2                       |

## MT 930 H - Dimensional drawing