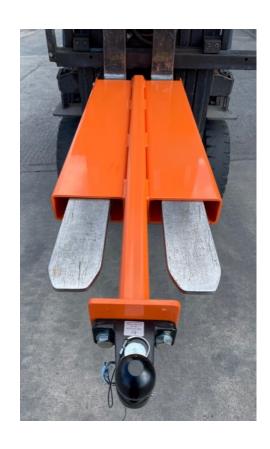

## **Description**

The **Fork Mounted Push Hitch** is specifically designed for the movement and positioning of trailers within your yard or facility without the need of ATV, further utilizing your forklift. The Push Hitch has heel pin retention for safe attachment to the forklift truck. Coupling is via either a 50mm Ball Hitch or Pin.

## **Standard Features:**

- Maximum Fork section 150 x 50
- Supplied with both 50mm Ball Hitch and Pin options
- Zinc Plated Heel Pins for Safe attachment to forklift
- Painted Orange for Visibility