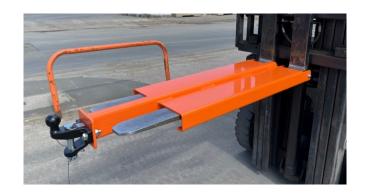

## **Description**

The **Fork Mounted Push Hitch** is specifically designed for the movement and positioning of trailers within your yard or facility without the need of ATV, further utilizing your forklift. The Push Hitch has heel pin retention for safe attachment to the forklift truck. Coupling is via either a 50mm Ball Hitch or Pin.

## **Standard Features:**

- Maximum Fork section 150 x 50
- Supplied with both 50mm Ball Hitch and Pin options
- Zinc Plated Heel Pins for Safe attachment to forklift
- Painted Orange for Visibility