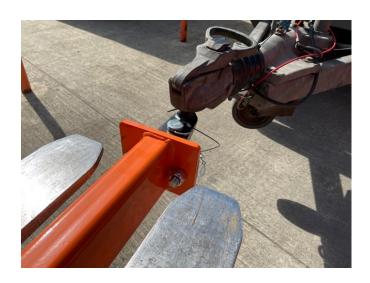

## **Description**

The **Fork Mounted Push Hitch** is specifically designed for the movement and positioning of trailers within your yard or facility without the need of ATV, further utilizing your forklift. The Push Hitch has heel pin retention for safe attachment to the forklift truck. Coupling is via either a 50mm Ball Hitch or Pin.

## **Standard Features:**

- Maximum Fork section 150 x 50
- Supplied with both 50mm Ball Hitch and Pin options
- Zinc Plated Heel Pins for Safe attachment to forklift
- Painted Orange for Visibility