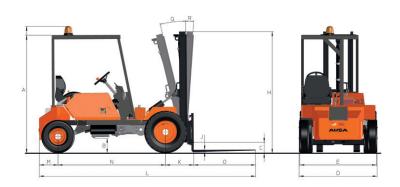

C 11 M

1260

| А | 1900/2040 * |
|---|-------------|
| В | 240         |
| С | 225         |
| D | 1280        |
| E | 1240        |
| F | 3250        |
| G | 2540        |
|   | 100         |
| J | 35          |
| К | 470         |
| L | 3515        |
| M | 315         |
| N | 1730        |
| 0 | 1000        |
| Р | 4900        |
| Q | 13          |
| R | 5           |

\* with rotating beacon

S

**DIMENSIONS (mm)** 

www.ausa.com

Products are subject to modifications without prior notice. Images throughout the spec sheet may refer to non-standard machines or non-available configurations depending on models.