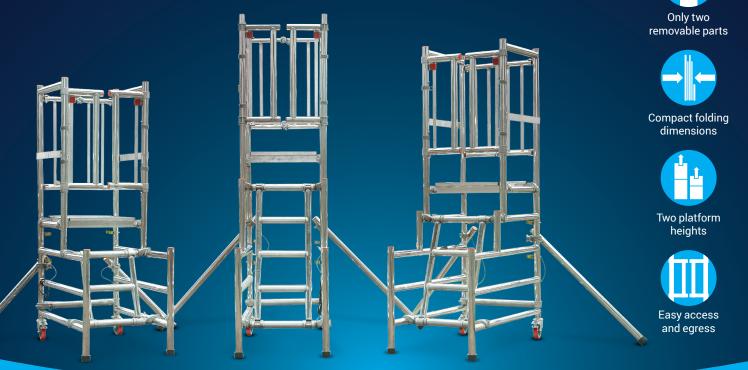

www.tuv.com ID 0000057913

.....

- Saloon gates for easy access and egress. Auto closing for user safety
- Only two removable parts: platform deck and access ladder which means no lost components when on site
- On siteCertified to BS 8620
- All models have two platform heights
- Anti-surf as standard
- Lightweight
- ✓ Available in three sizes
- Toe boards optional
- Non-removable stabilisers

| Size | Platform height | Overall height | Width | Weight |
|------|-----------------|----------------|-------|--------|
| 1m   | 975 or 725mm    | 2010mm         | 670mm | 37kg   |
| 1.2m | 1125 or 975mm   | 2260mm         | 670mm | 40kg   |
| 1.5m | 1475 or 1125mm  | 2510mm         | 670mm | 43kg   |