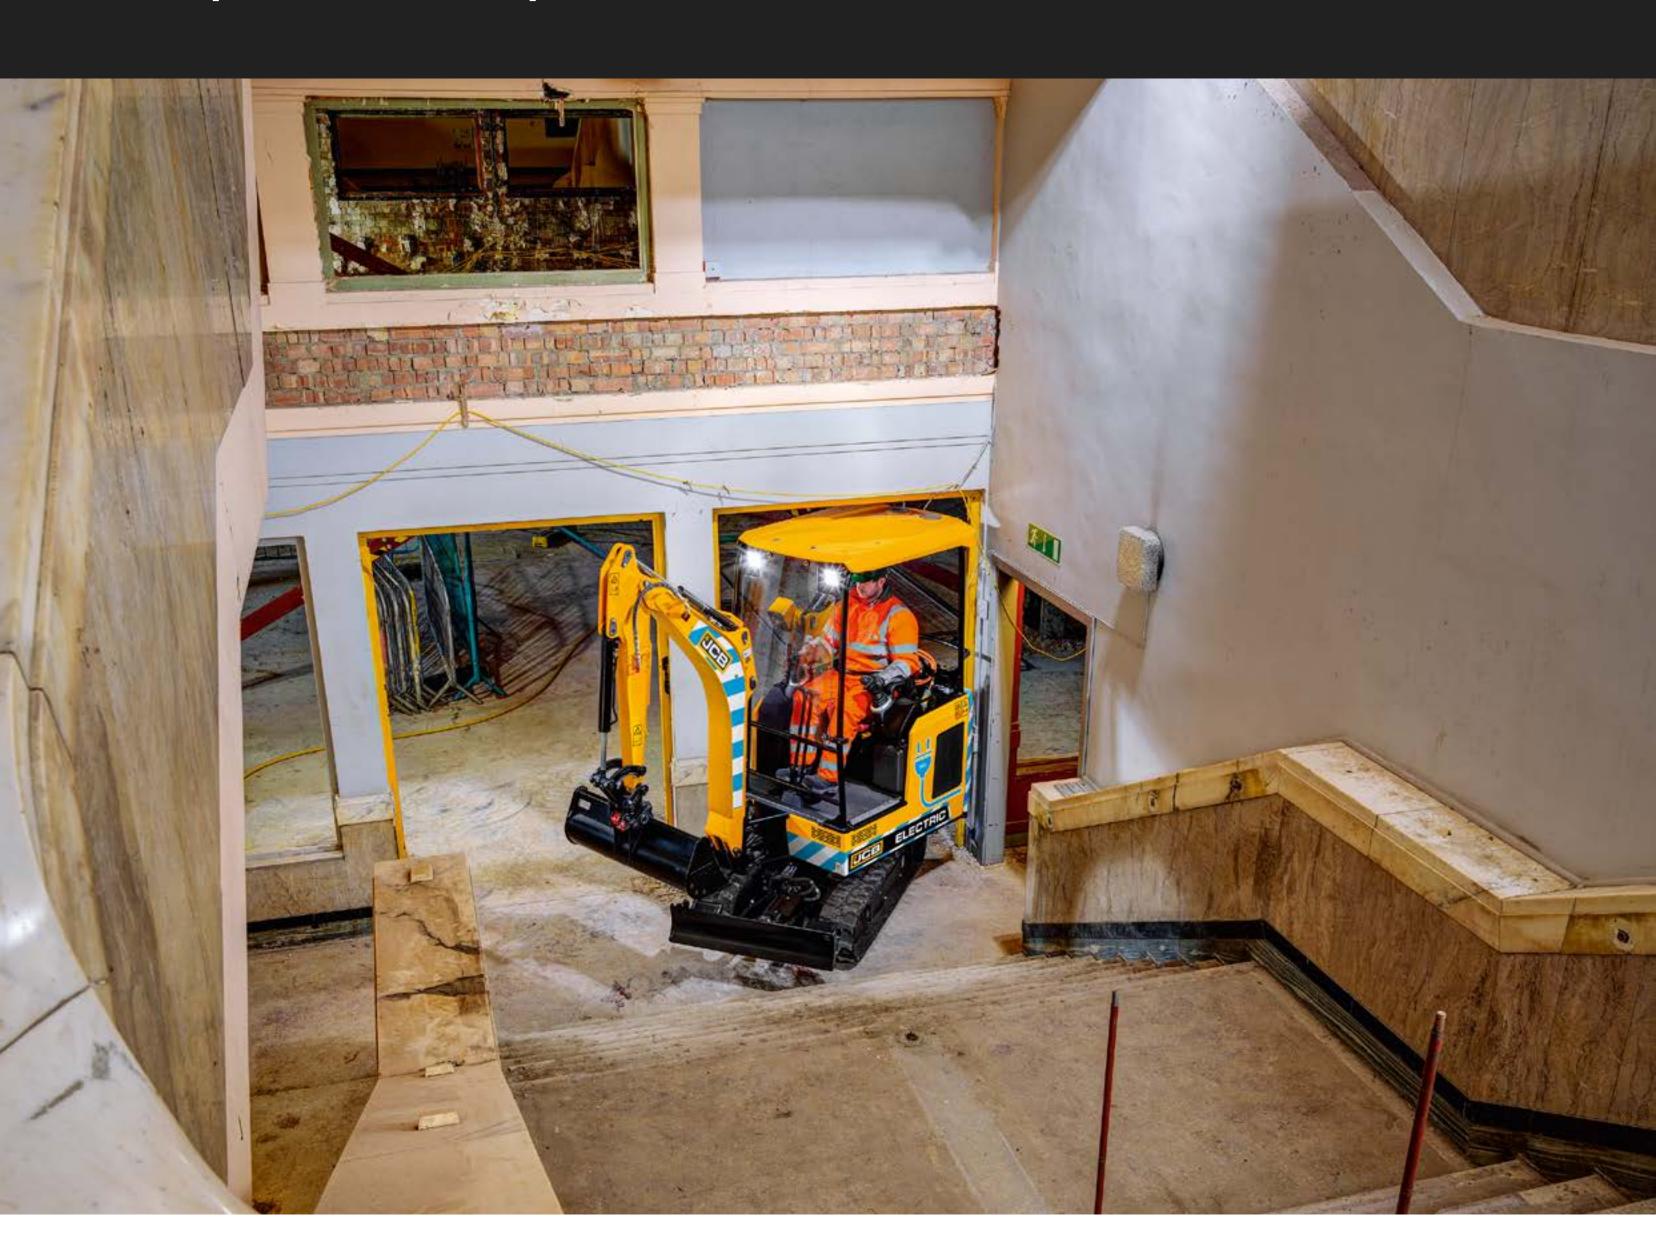

## CHOOSE QUIET.

Low noise levels make the 19C-IE ideal for urban areas, indoor working, 'out-of-hours' working, and allows better communication with co-workers.

#### NOISE REDUCTION

Operator station noise is reduced by a huge I0dB and external noise by 6dB, compared to the diesel model.