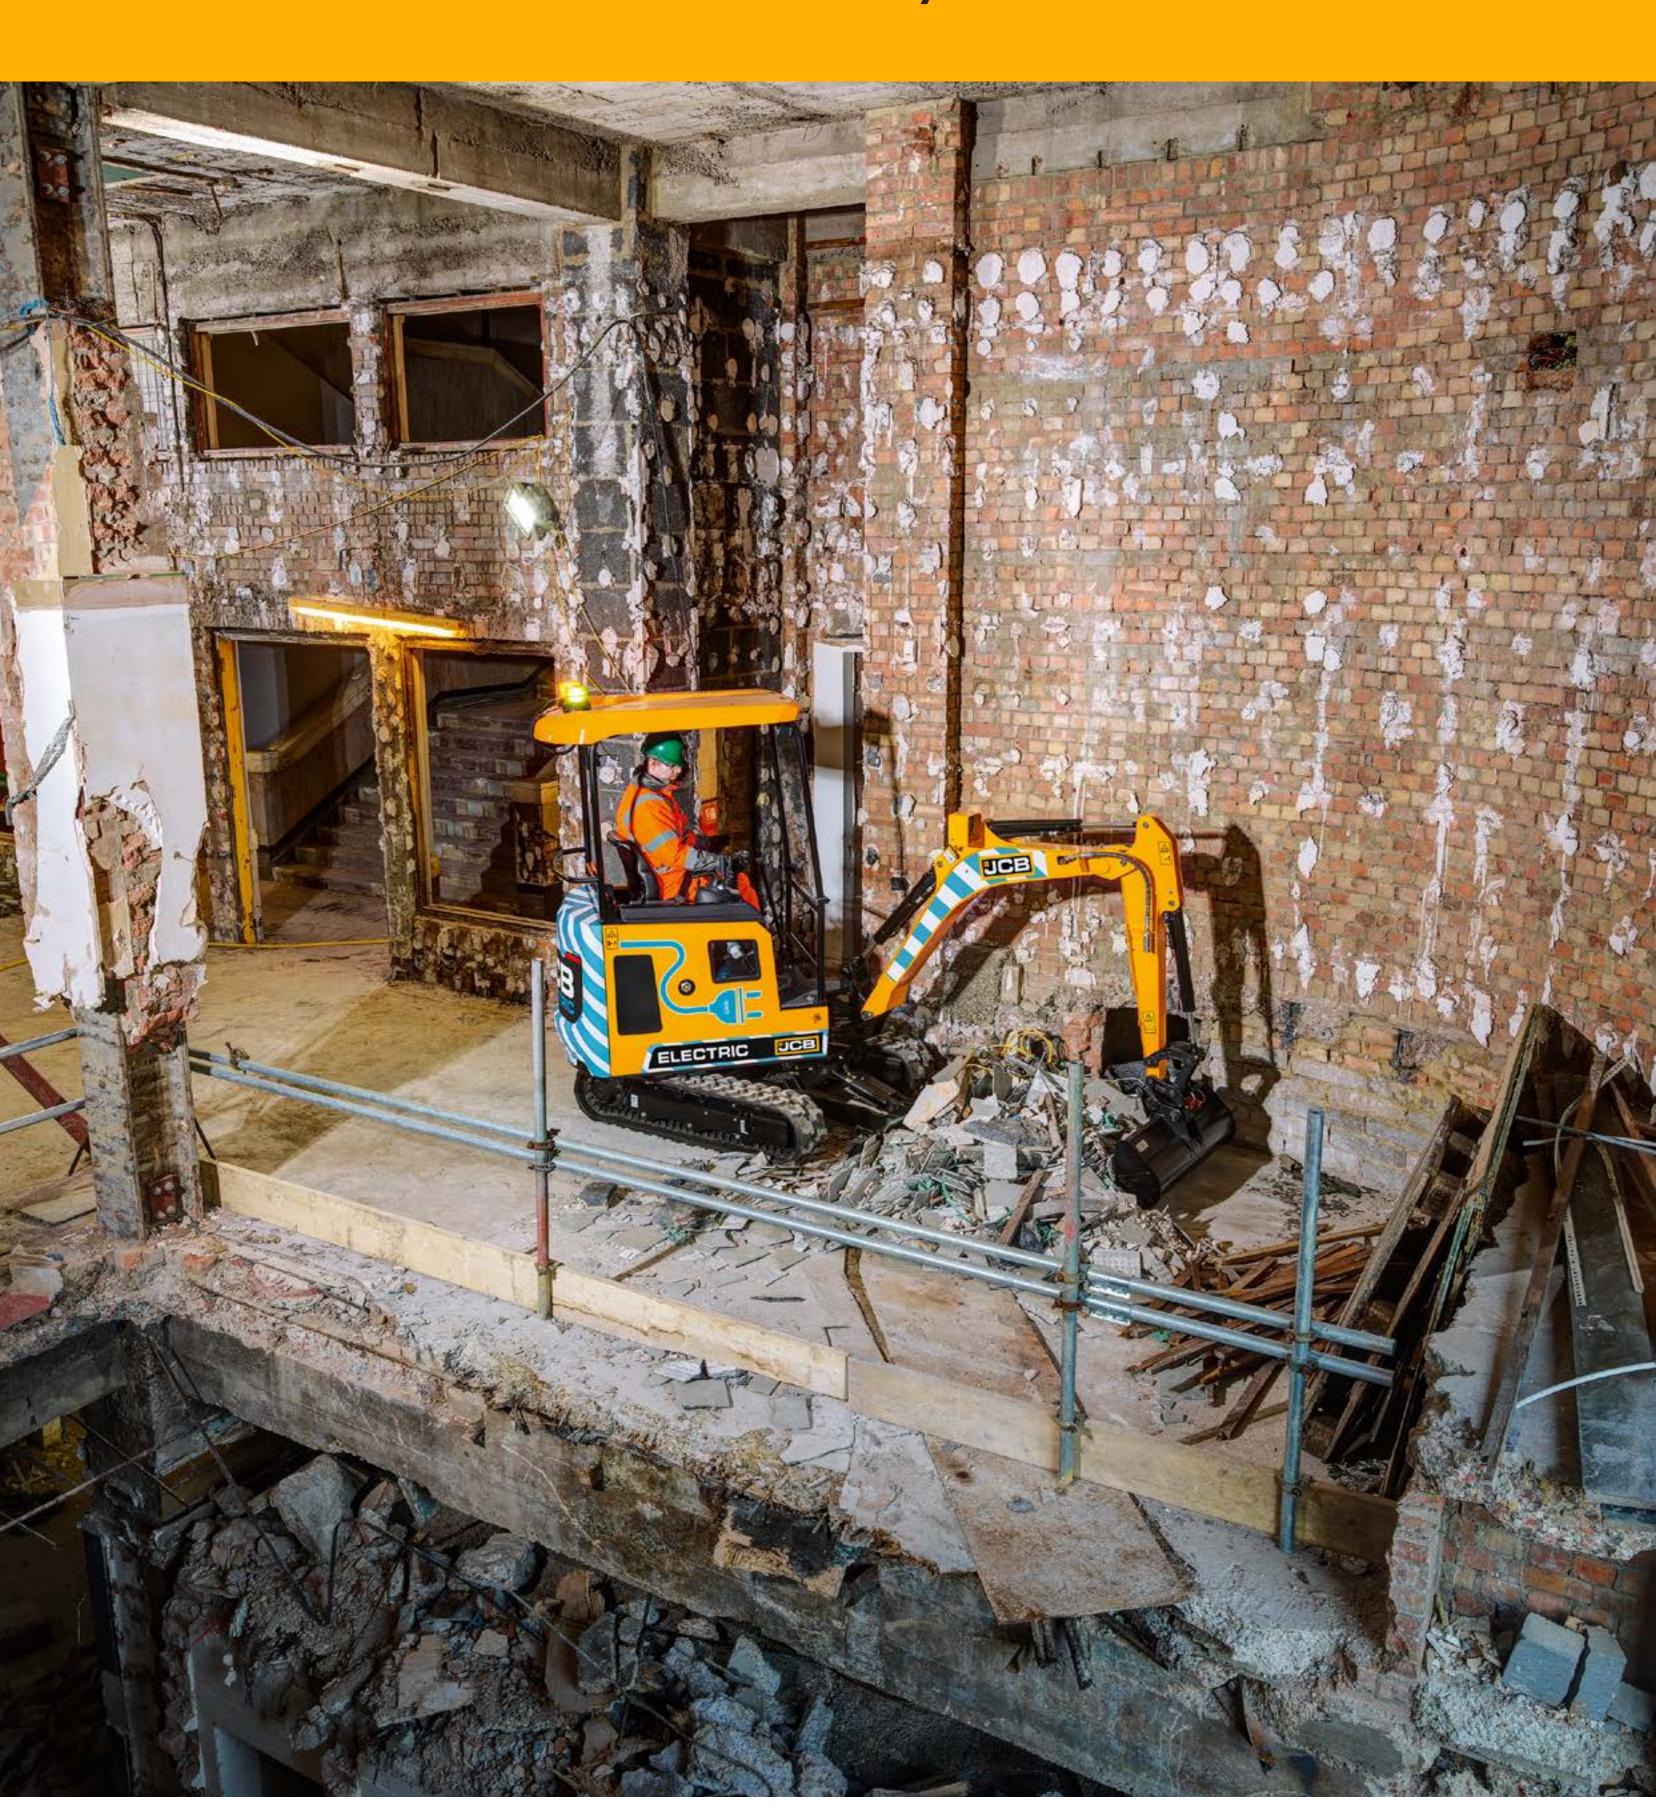

### CHOOSE ZERO EMISSIONS.

The new 19C-IE is the industry's first fully electric mini excavator, with zero emissions at point of use and zero compromise on performance.

#### **CLEAN AIR**

JCB is leading the way in clean technology and reducing emissions, especially in urban, air quality sensitive environments and enclosed spaces.

### CHOOSE SAFE.

No trailing tethers, zero emissions, low noise levels and other innovative features provide peace of mind for working safely and efficiently.

#### **INNOVATIVE SAFETY**

JCB's unique 2GO system safely isolates all the controls as a secondary safety system, preventing accidental machine movement.