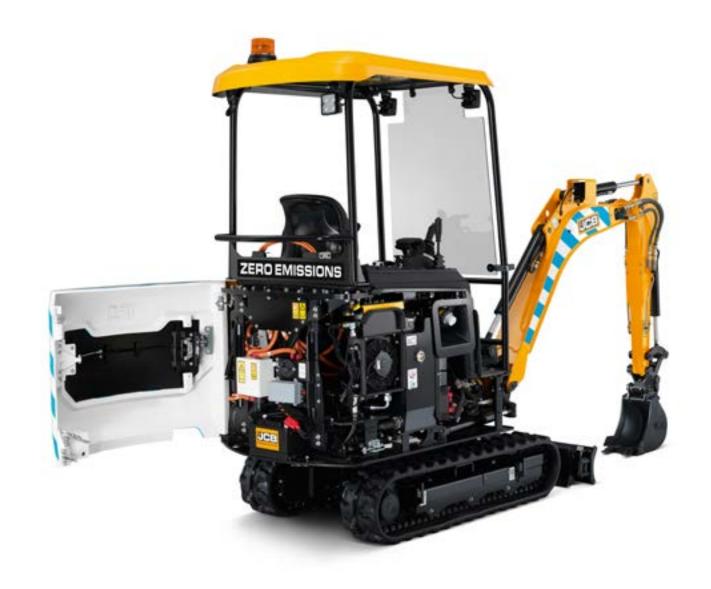

### CHOOSE A FULL DAY'S WORK.

Four lithium-ion batteries power the machine for a full day on a single charge, while three charging options: 110V, 230V & 415V aid versatility.

### CHOOSE ECONOMICAL.

With maintenance-free batteries, minimal daily checks and less servicing, the new 19C-IE will save you time and money.

#### POWER DISTRIBUTION

With auto idle and auto kick-up for when you need it, the I9C-IE redistributes power to preserve battery life.

### STANDARD FEATURES.

- Built in charger with lead
- Fast charge ready
- LED worklights
- Electro proportional controls
- Retractable undercarriage
- 230mm rubber tracks
- Folding dozer blade wings
- 500hr greasing
- I,100mm dipper
- 5 year battery warranty