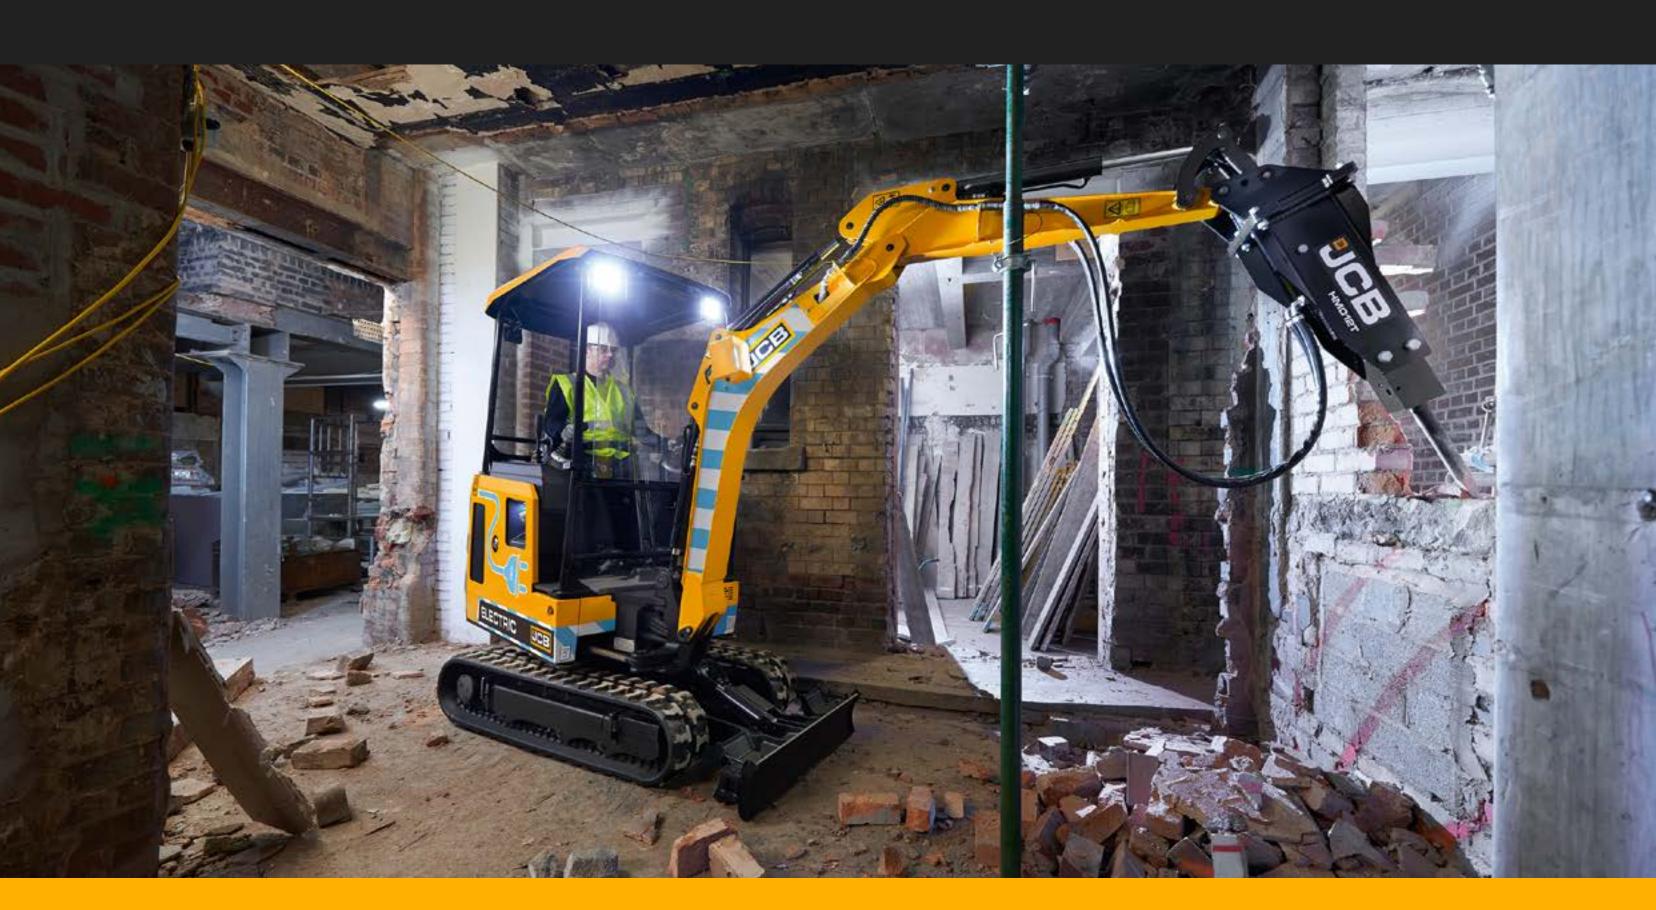

### CHOOSE ZERO EMISSIONS.

The new 19C-IE is the industry's first fully electric mini excavator, with zero emissions at point of use and zero compromise on performance.

#### MULTI SECTOR

Dipper lengths of I,I00mm and I,344mm, provide freedom in multi-sector work.