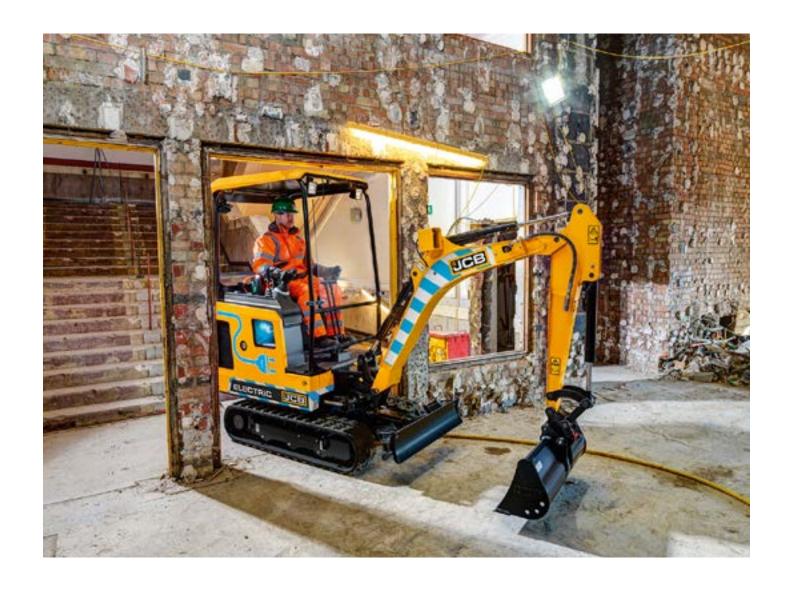

## CHOOSE QUIET.

Low noise levels make the 19C-IE ideal for urban areas, indoor working, 'out-of-hours' working, and allows better communication with co-workers.

#### NOISE REDUCTION

Operator station noise is reduced by a huge I0dB and external noise by 6dB, compared to the diesel model.