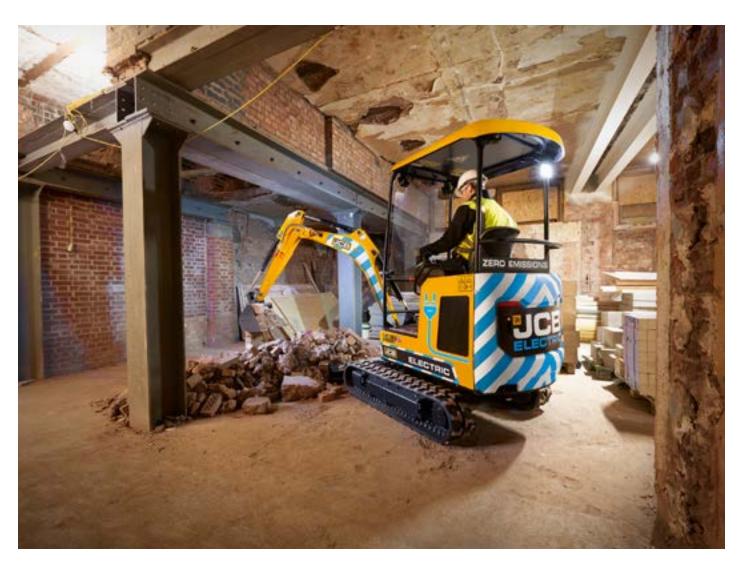

### CHOOSE ZERO EMISSIONS.

The new 19C-IE is the industry's first fully electric mini excavator, with zero emissions at point of use and zero compromise on performance.

### CHOOSE ECONOMICAL.

With maintenance-free batteries, minimal daily checks and less servicing, the new 19C-IE will save you time and money.

#### POWER DISTRIBUTION

With auto idle and auto kick-up for when you need it, the I9C-IE redistributes power to preserve battery life.