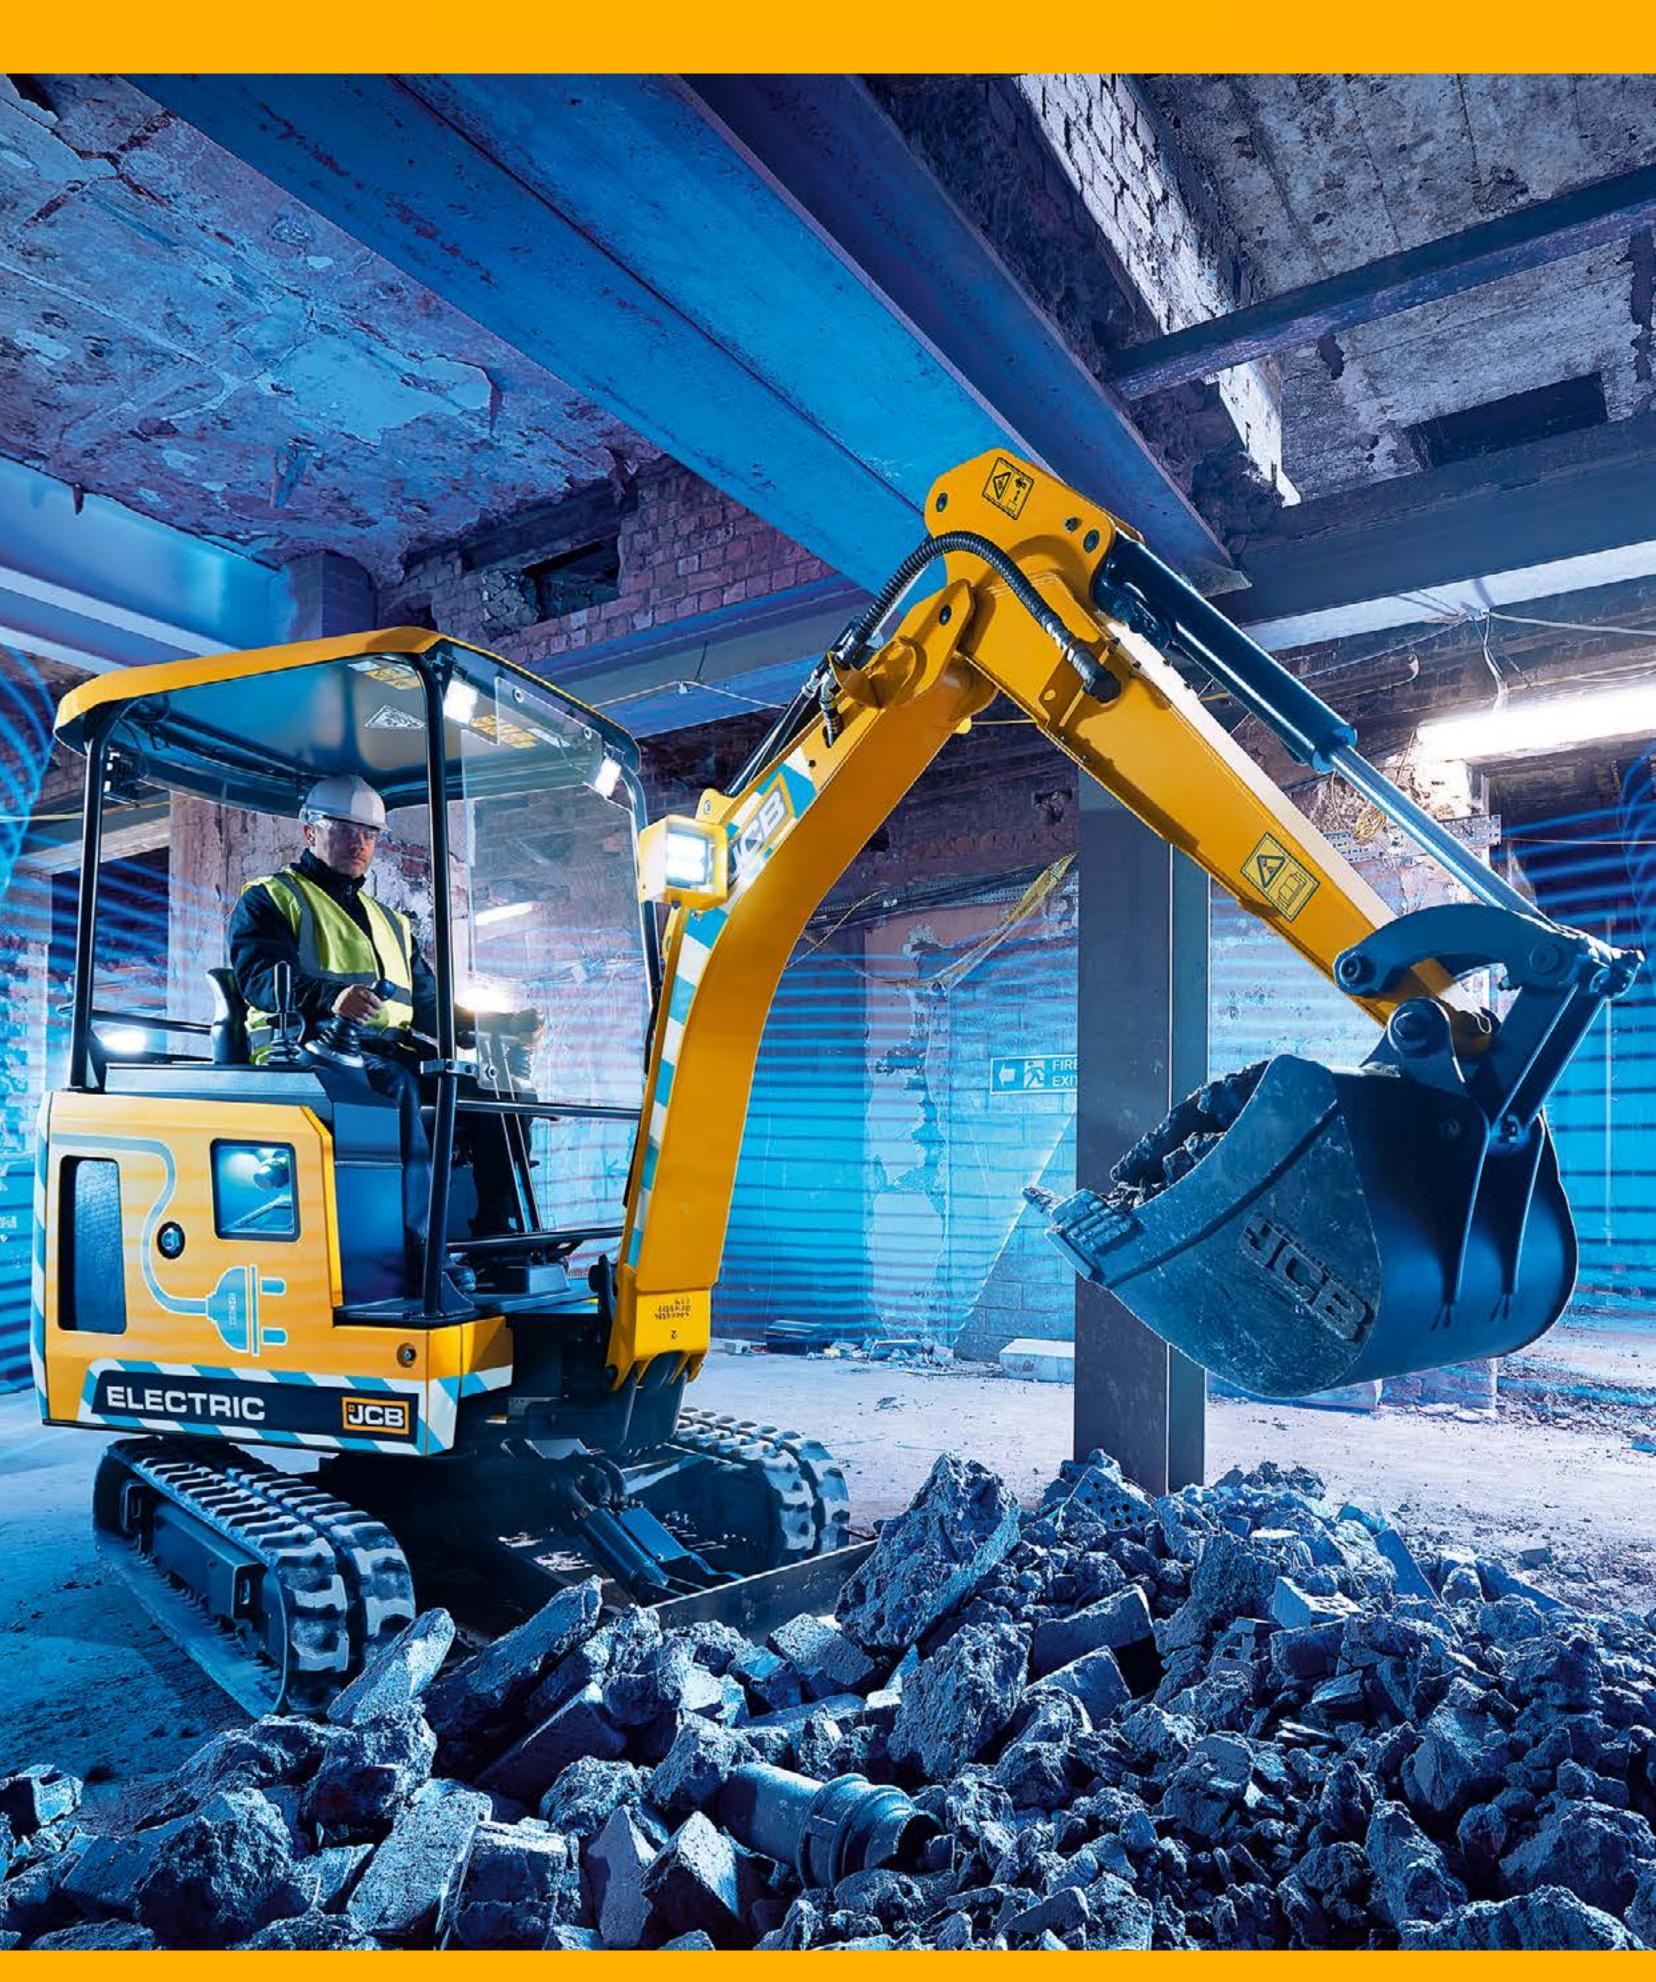

### CHOOSE ZERO EMISSIONS.

The new 19C-IE is the industry's first fully electric mini excavator, with zero emissions at point of use and zero compromise on performance.

#### **CLEAN AIR**

JCB is leading the way in clean technology and reducing emissions, especially in urban, air quality sensitive environments and enclosed spaces.

## CHOOSE QUIET.

Low noise levels make the 19C-IE ideal for urban areas, indoor working, 'out-of-hours' working, and allows better communication with co-workers.

### CHOOSE SAFE.

No trailing tethers, zero emissions, low noise levels and other innovative features provide peace of mind for working safely and efficiently.