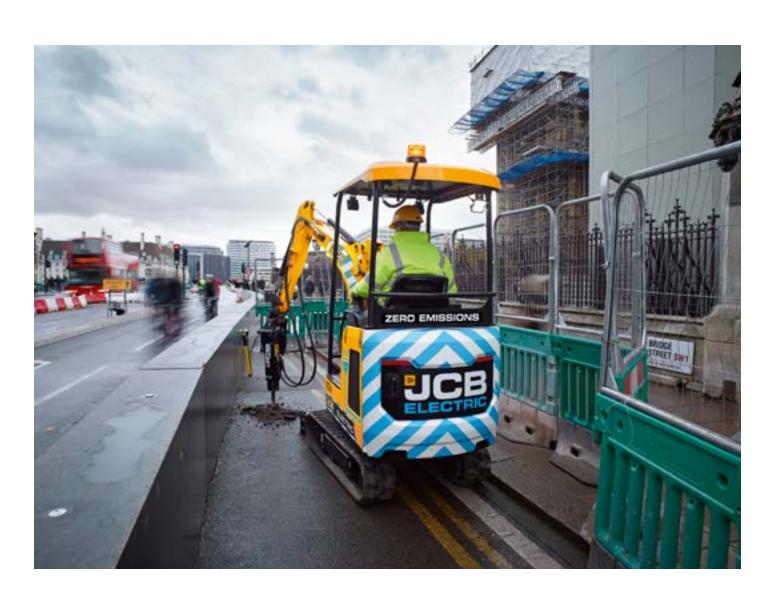

#### **CLEAN AIR**

JCB is leading the way in clean technology and reducing emissions, especially in urban, air quality sensitive environments and enclosed spaces.

## CHOOSE QUIET.

Low noise levels make the 19C-IE ideal for urban areas, indoor working, 'out-of-hours' working, and allows better communication with co-workers.

#### NOISE REDUCTION

Operator station noise is reduced by a huge I0dB and external noise by 6dB, compared to the diesel model.