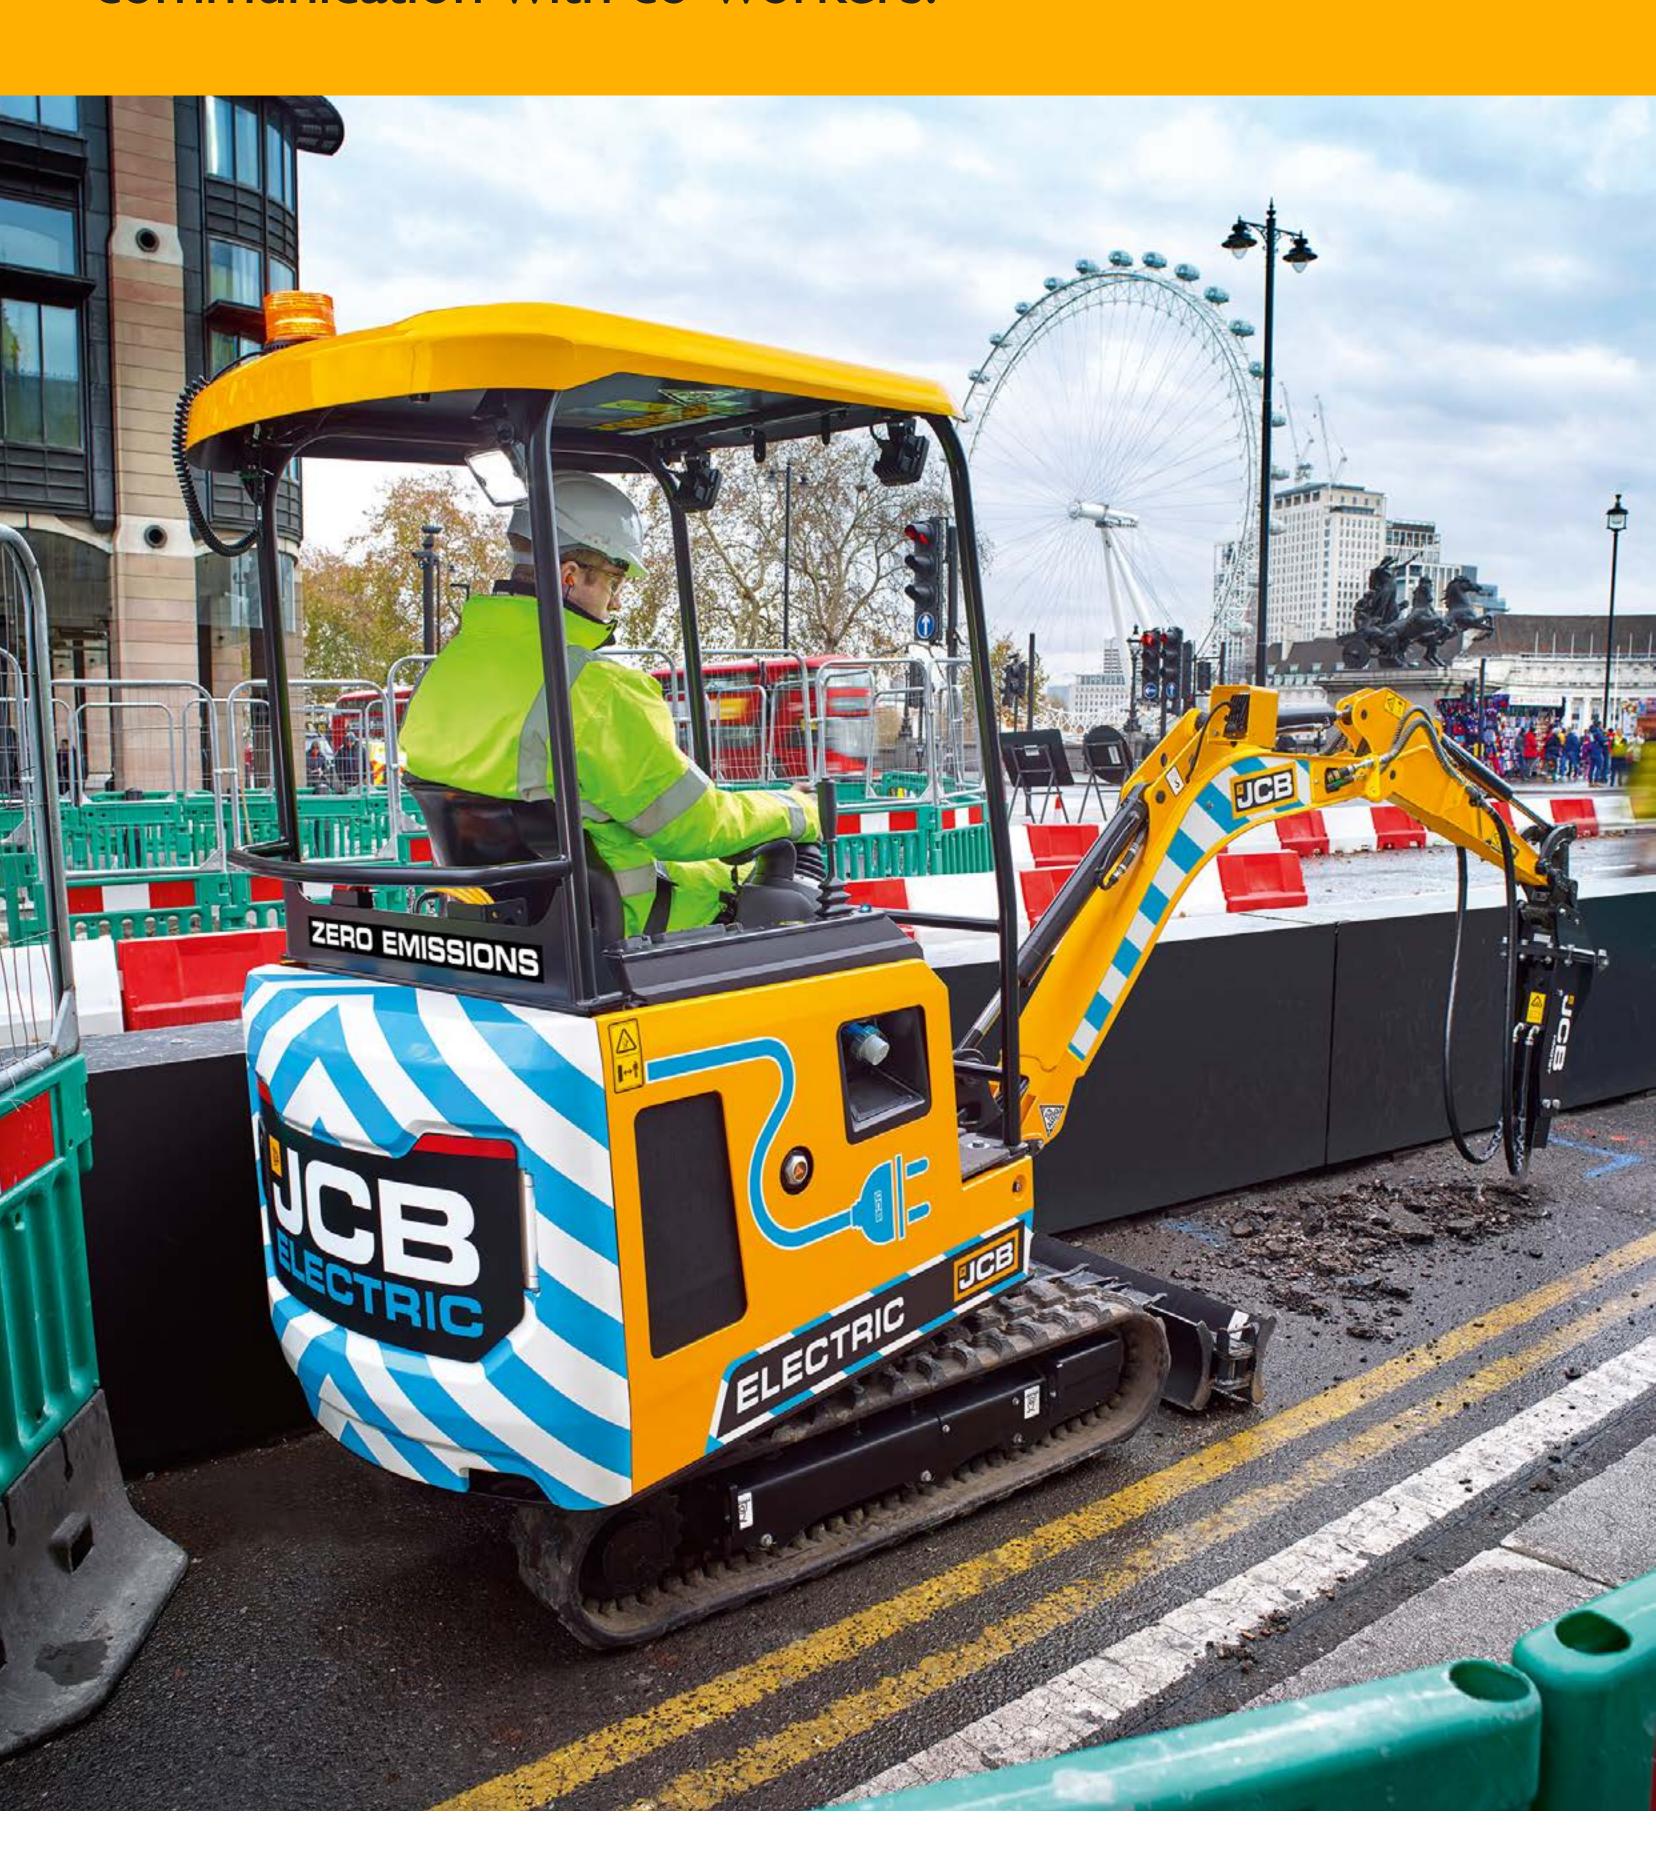

## CHOOSE QUIET.

Low noise levels make the 19C-IE ideal for urban areas, indoor working, 'out-of-hours' working, and allows better communication with co-workers.

#### NOISE REDUCTION

Operator station noise is reduced by a huge I0dB and external noise by 6dB, compared to the diesel model.

### CHOOSE SAFE.

No trailing tethers, zero emissions, low noise levels and other innovative features provide peace of mind for working safely and efficiently.

#### **INNOVATIVE SAFETY**

JCB's unique 2GO system safely isolates all the controls as a secondary safety system, preventing accidental machine movement.