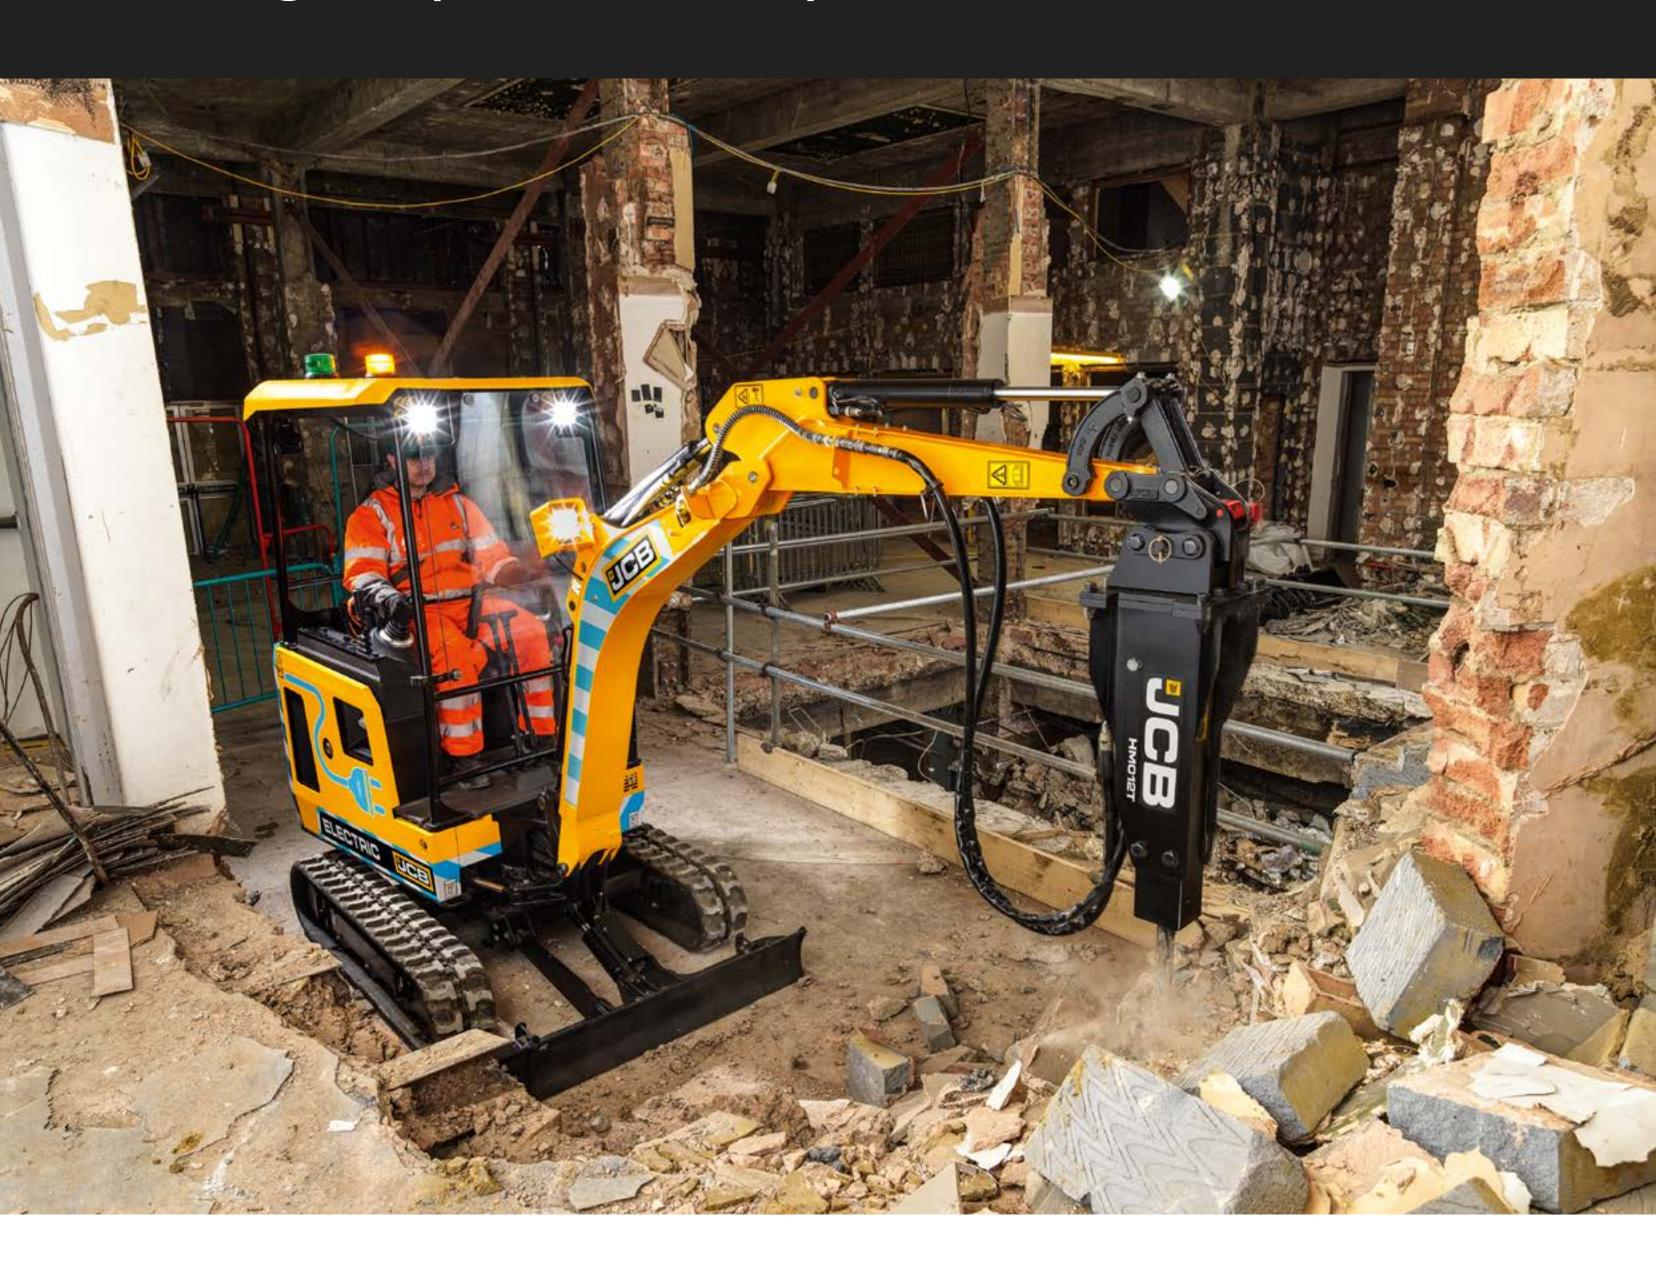

### CHOOSE ZERO EMISSIONS.

The new 19C-IE is the industry's first fully electric mini excavator, with zero emissions at point of use and zero compromise on performance.

### CHOOSE SAFE.

No trailing tethers, zero emissions, low noise levels and other innovative features provide peace of mind for working safely and efficiently.

#### **INNOVATIVE SAFETY**

JCB's unique 2GO system safely isolates all the controls as a secondary safety system, preventing accidental machine movement.

#### MULTI SECTOR

Dipper lengths of I,I00mm and I,344mm, provide freedom in multi-sector work.