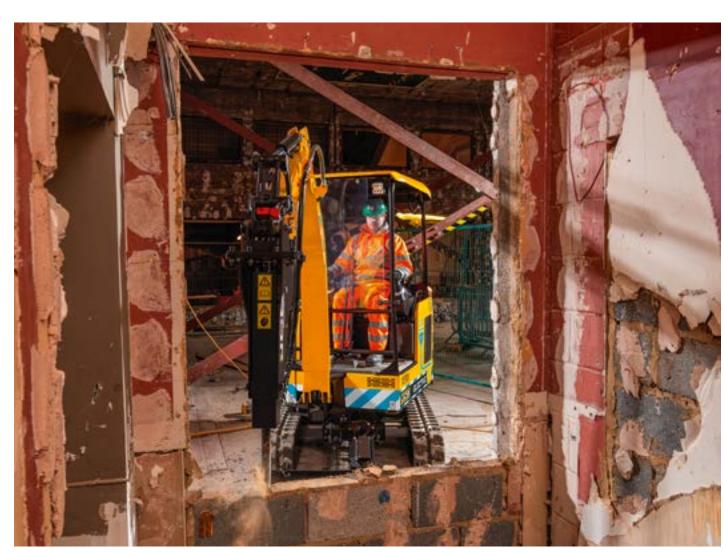

### CHOOSE SAFE.

No trailing tethers, zero emissions, low noise levels and other innovative features provide peace of mind for working safely and efficiently.

#### **INNOVATIVE SAFETY**

JCB's unique 2GO system safely isolates all the controls as a secondary safety system, preventing accidental machine movement.