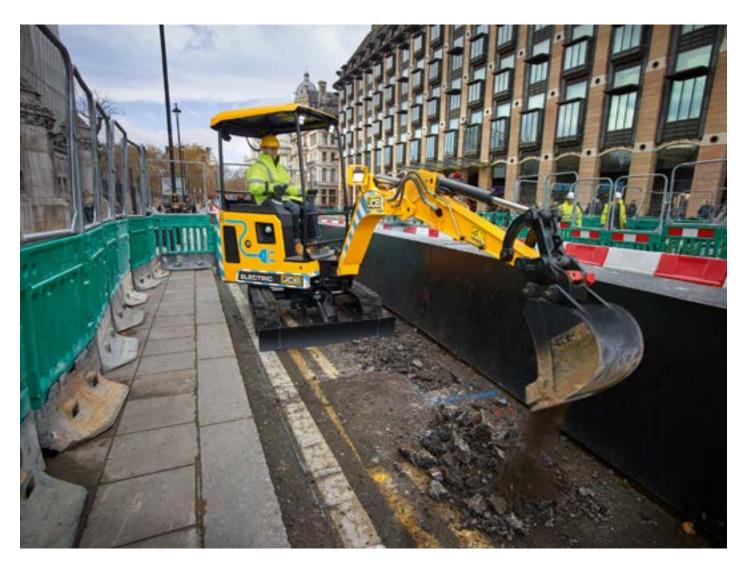

#### **CLEAN AIR**

JCB is leading the way in clean technology and reducing emissions, especially in urban, air quality sensitive environments and enclosed spaces.

## CHOOSE QUIET.

Low noise levels make the 19C-IE ideal for urban areas, indoor working, 'out-of-hours' working, and allows better communication with co-workers.

#### NOISE REDUCTION

Operator station noise is reduced by a huge I0dB and external noise by 6dB, compared to the diesel model.

### CHOOSE SAFE.

No trailing tethers, zero emissions, low noise levels and other innovative features provide peace of mind for working safely and efficiently.

#### **INNOVATIVE SAFETY**

JCB's unique 2GO system safely isolates all the controls as a secondary safety system, preventing accidental machine movement.