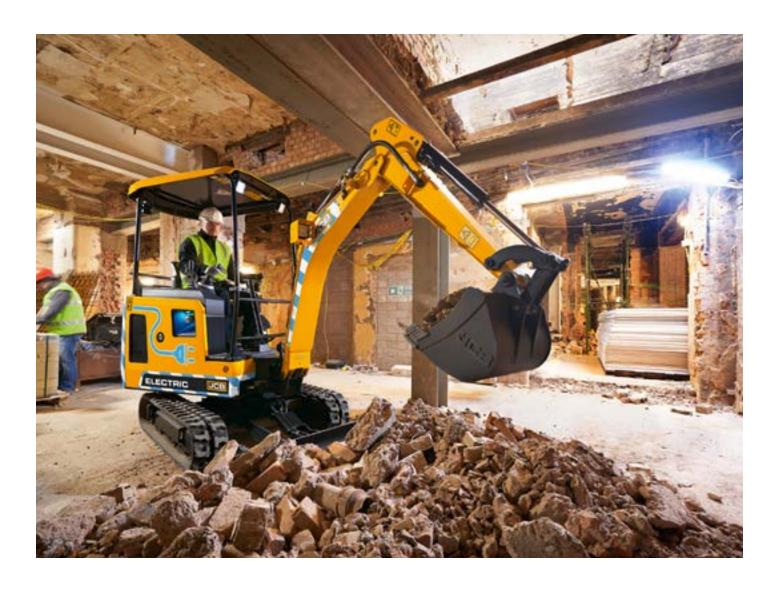

### CHOOSE A FULL DAY'S WORK.

Four lithium-ion batteries power the machine for a full day on a single charge, while three charging options: 110V, 230V & 415V aid versatility.

#### MULTI SECTOR

Dipper lengths of I,I00mm and I,344mm, provide freedom in multi-sector work.