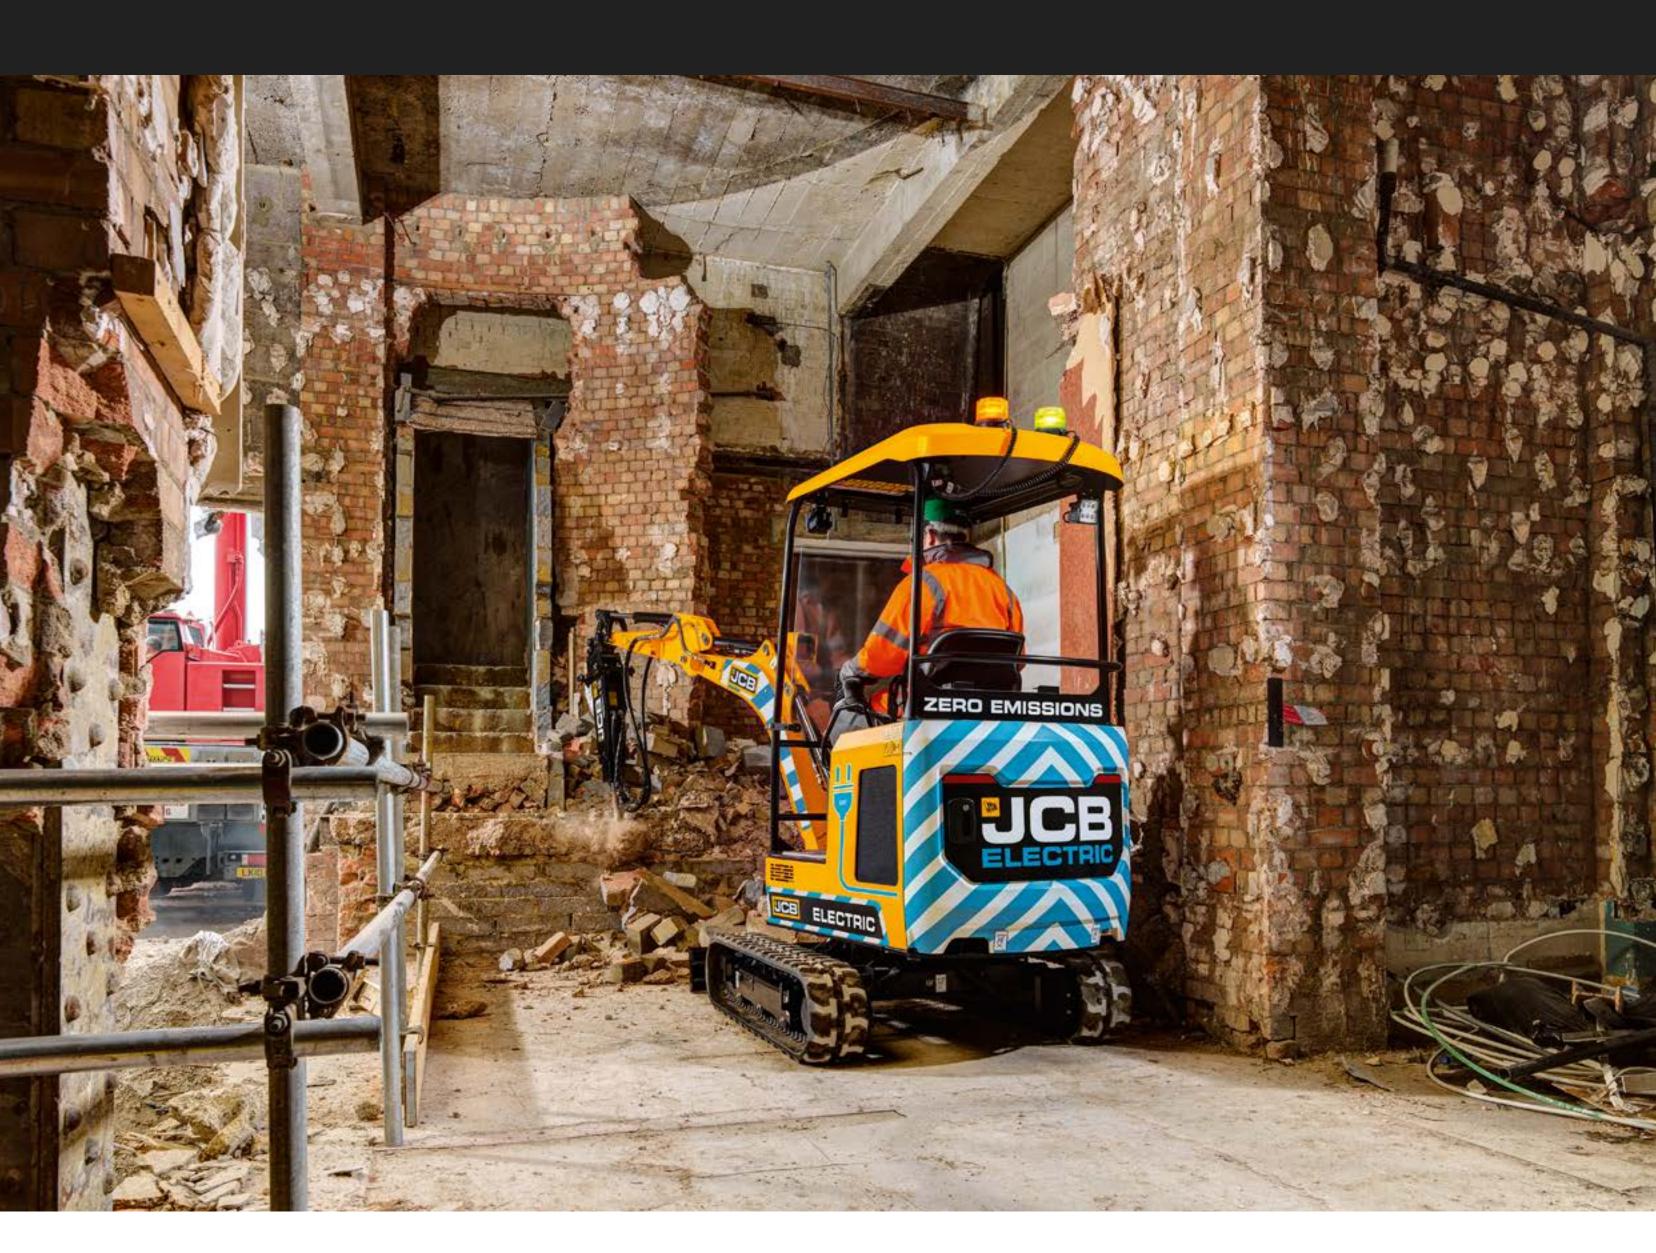

## CHOOSE QUIET.

Low noise levels make the 19C-IE ideal for urban areas, indoor working, 'out-of-hours' working, and allows better communication with co-workers.

#### NOISE REDUCTION

Operator station noise is reduced by a huge I0dB and external noise by 6dB, compared to the diesel model.