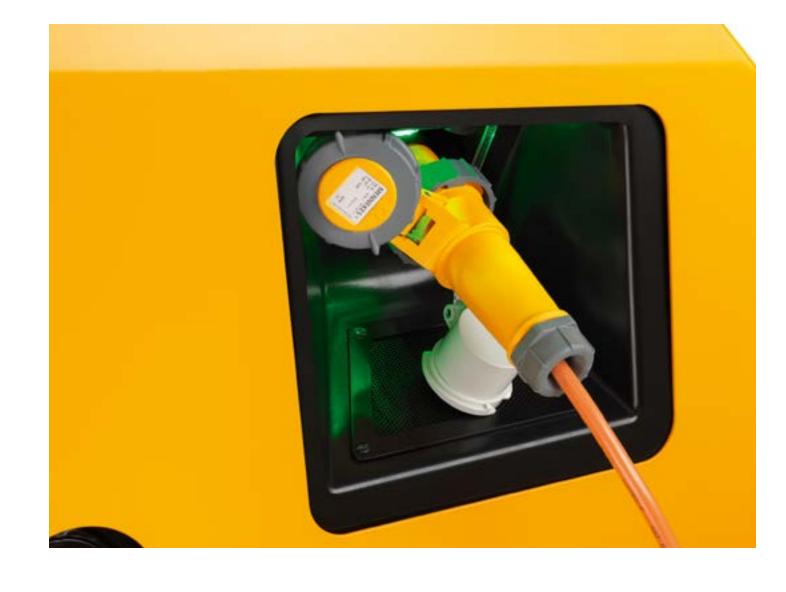

### CHOOSE A FULL DAY'S WORK.

Four lithium-ion batteries power the machine for a full day on a single charge, while three charging options: 110V, 230V & 415V aid versatility.